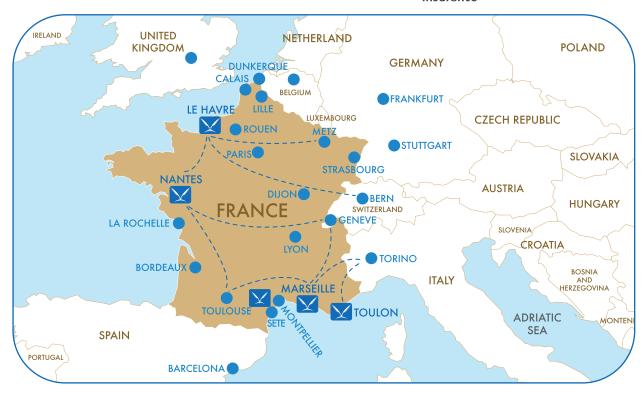

- Lam Global Transport Solutions is a member of the Lyonel A. Makzume Group of Companies which roots go back to 1944.
- For 75 years LAM has proved itself as a reliable partner in the field of shipping, transport and logistics, making it a
  preferred and reliable partner.
- With almost a century of experience, a presence in 13 major countries, a large network with qualified staff and a customer oriented approach, LAM is your Global Transport Solution provider.
- LAM France is based on a networrk of own offices in Fos / Marseille, Toulon, Lyon, Le Havre, Sete. LAM France also works with a network of partners in Paris CDG, Dunkerque, Nantes, Bordeux, Strasbourg annd Mulhouse.
- LAM France offers an extensive global network, with strong competitiveness in the Mediterranean, Asia, USA, Europe and Central Asia.