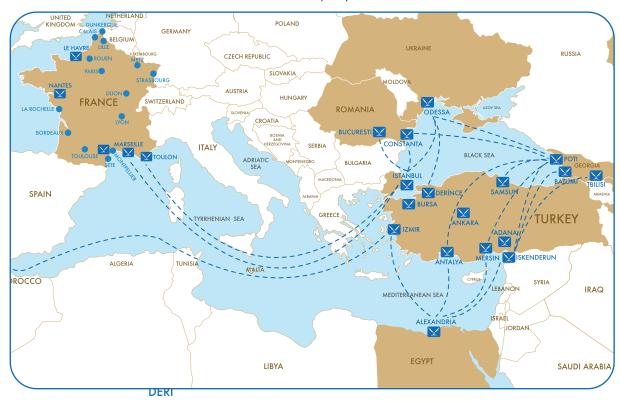

- Lam Global Transport Solutions is a member of the Lyonel A. Makzume Group of Companies which roots go back to 1944.
- For 75 years LAM has proved itself as a reliable partner in the field of shipping, transport and logistics, making it a
  preferred and reliable partner.
- With almost a century of experience, a presence in 13 major countries, a large network with qualified staff and a customer oriented approach, LAM is your Global Transport Solution provider.
- LAM France is based on a networrk of own offices in Fos / Marseille, Toulon, Lyon, Le Havre, Sete. LAM France also works with a network of partners in Paris CDG, Dunkerque, Nantes, Bordeux, Strasbourg annd Mulhouse.
- LAM France offers an extensive global network, with strong competitiveness in the Mediterranean, Asia, USA, Europe and Central Asia.