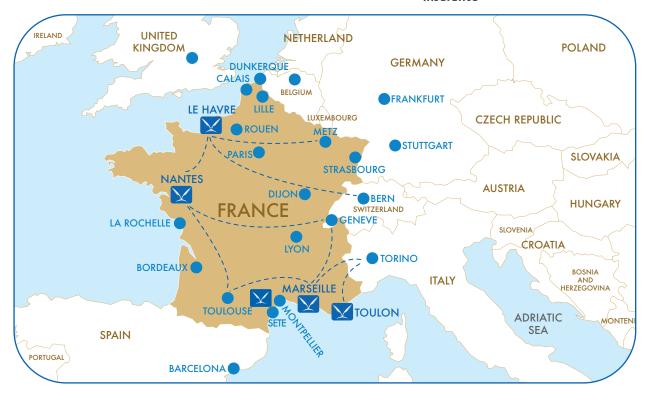

- Lam Global Transport Solutions is a member of the Lyonel A. Makzume Group of Companies which roots go back to 1944.
- For 75 years LAM has proved itself as a reliable partner in the field of shipping, transport and logistics, making it a preferred and reliable partner.
- With almost a century of experience, a presence in 13 major countries, a large network with qualified staff and a customer oriented approach, LAM is your Global Transport Solution provider.
- LAM France is based on a networrk of own offices in Fos / Marseille, Toulon, Lyon, Le Havre, Sete. LAM France also works with a network of partners in Paris CDG, Dunkerque, Nantes, Bordeux, Strasbourg annd Mulhouse.
- LAM France offers an extensive global network, with strong competitiveness in the Mediterranean, Asia, USA, Europe and Central Asia.